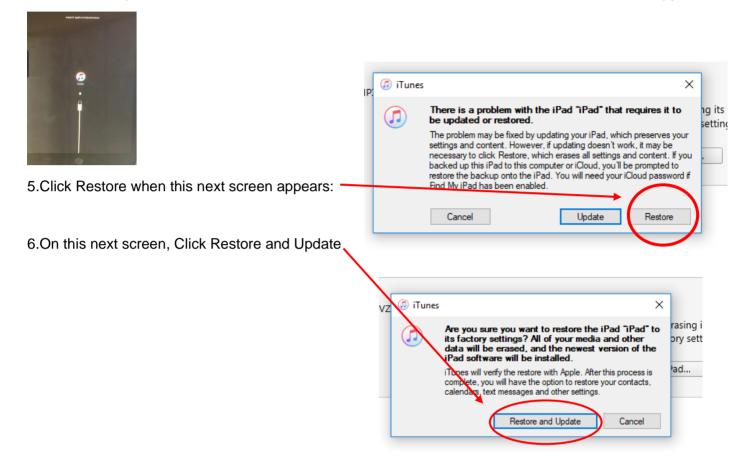

## iPad Restore Instructions

- 1.Turn iPad off
- 2.Connect USB cable to computer. Connect the other end of the cable to iPad.
- 3.Be sure iTunes is open on your desktop (current version of iTunes is needed)
- 4.On the iPad, press and hold the Home Button and On/Off switch at same time until this screen appears: